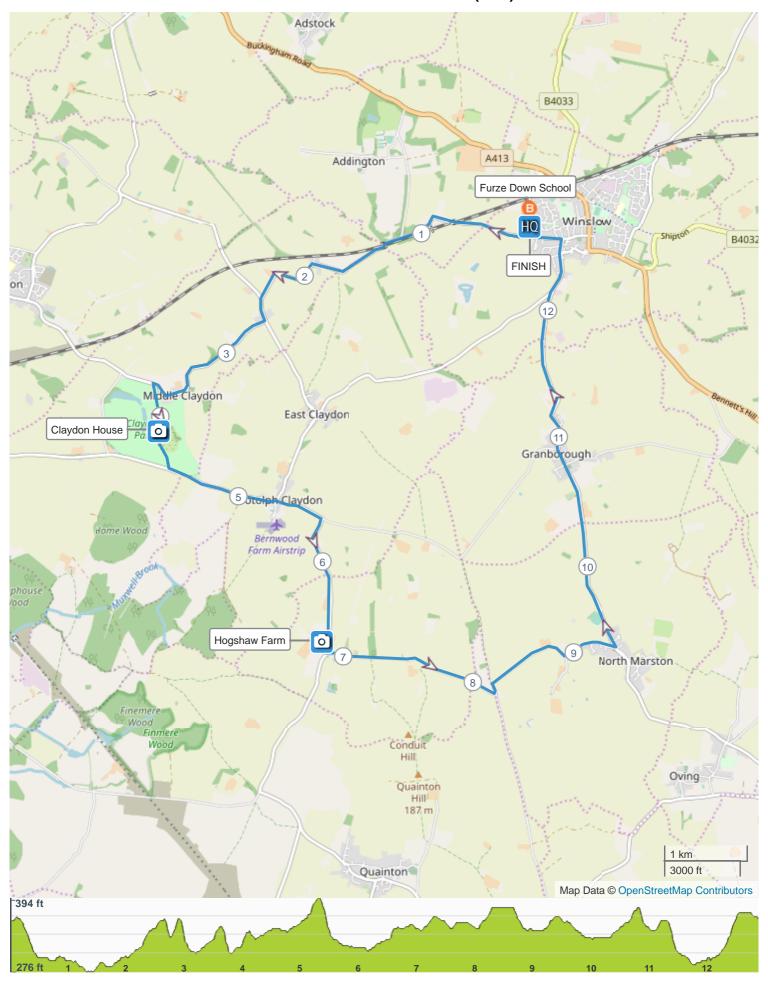

## **ROUTE DIRECTIONS**

| No | Miles  | Turn     | Directions                            |
|----|--------|----------|---------------------------------------|
| 1  | 0.000  |          | START                                 |
| 2  | 0.109  | <b>→</b> | Turn right onto Verney Road           |
| 3  | 2.446  | K        | Turn left onto Sandhill Road          |
| 4  | 2.621  | <b>→</b> | Turn right onto Queen Catherine Road  |
| 5  | 4.151  | *        | Claydon House                         |
|    |        |          | Leisure Ride Attraction               |
|    |        |          |                                       |
| 6  | 4.458  | +        | Turn left out of Claydon Estate       |
| 7  | 5.294  | <b>→</b> | Turn right towards Waddesdon          |
|    | 6.649  | <b>→</b> | O Hogshaw Farm                        |
| 8  |        |          | Leisure Ride Attraction               |
|    |        |          | Free Entry                            |
|    |        |          |                                       |
| 9  | 6.729  | <b>→</b> | Turn right on Claydon Road            |
| 10 | 6.870  | K        | Turn sharp left                       |
| 11 | 8.203  | +        | Turn left towards North Marston       |
| 12 | 9.343  | K        | Turn sharp left onto Granborough Road |
| 13 | 12.540 | +        | Turn left onto Verney Road            |

| No | Miles  | Turn     | Directions        |
|----|--------|----------|-------------------|
| 14 | 12.880 | <b>→</b> | FINISH            |
|    |        |          | Furze Down School |