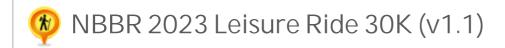

## **ROUTE INFORMATION**

ROUTE LENGTH 19.364 miles

ASCENT 757 ft

DESCENT 757 ft

HILLS ↑ 37.3% | **♦** 31.8% | **♦** 30.9%

TERRAIN Road A

START **LAT:** 51.943584, **LNG:** -0.891596