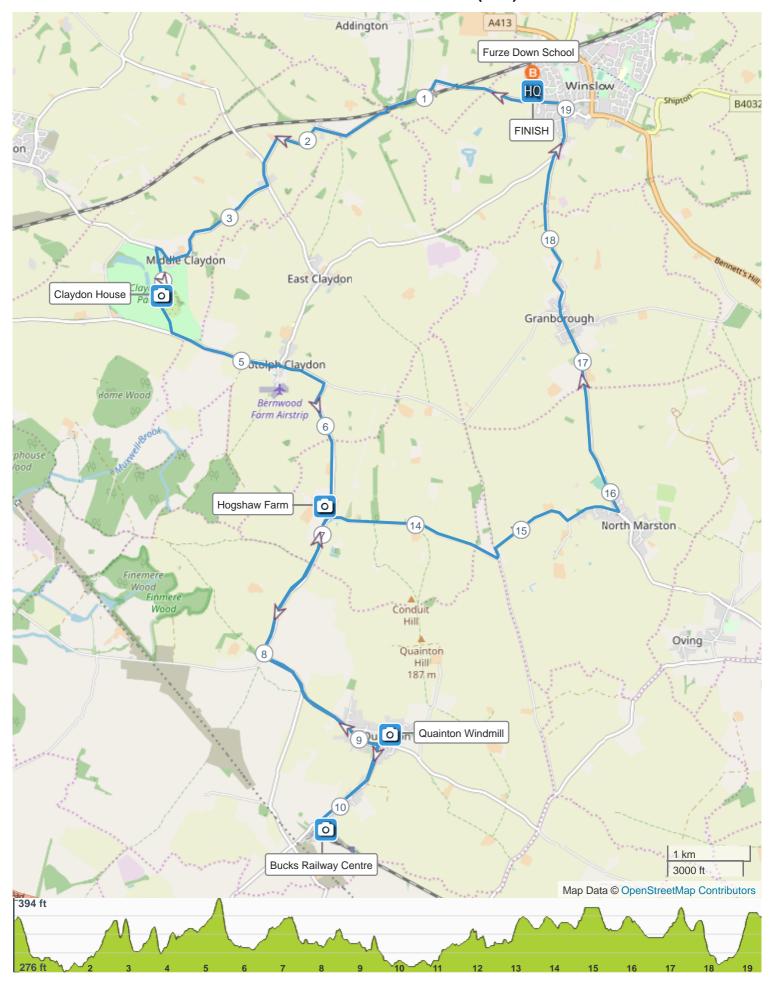

## **ROUTE DIRECTIONS**

| No | Miles | Turn     | Directions                           |
|----|-------|----------|--------------------------------------|
| 1  | 0.109 | <b>→</b> | Turn right onto Verney Road          |
| 2  | 2.446 | K        | Turn left onto Sandhill Road         |
| 3  | 2.621 | <b>→</b> | Turn right onto Queen Catherine Road |
|    |       |          | Claydon House                        |
|    |       |          | Leisure Ride Attraction              |
| 4  | 4.152 | <b>*</b> |                                      |
| 5  | 4.458 | <b>←</b> | Turn left out of Claydon Estate      |
| 6  | 5.294 | <b>→</b> | Turn right towards Waddesdon         |
|    |       |          | O Hogshaw Farm                       |
| 7  | 6.649 | <b>→</b> | Leisure Ride Attraction Free Entry   |
|    |       |          |                                      |
| 8  | 6.729 | <b>→</b> | Turn right on Claydon Road           |
| 9  | 8.032 | <b>←</b> | Turn left towards Quainton           |
| 10 | 9.219 | +        | Turn left onto The Green             |

| No | Miles  | Turn        | Directions                                                                               |
|----|--------|-------------|------------------------------------------------------------------------------------------|
| 11 | 9.298  | •           | Quainton Windmill Leisure Ride Attraction Free Entry                                     |
| 12 | 9.384  | <b>&gt;</b> | Turn right onto Lower Street                                                             |
| 13 | 9.441  | <b>←</b>    | Turn left onto Station Road                                                              |
| 14 | 10.252 | <b>+</b>    | Description  Bucks Railway Centre  Leisure Ride Attraction  QUAINTON ROAD  QUAINTON ROAD |
| 15 | 10.322 | <b>→</b>    | Turn right onto Station Road                                                             |
| 16 | 11.056 | <b>←</b>    | Turn left onto Lower Street                                                              |
| 17 | 12.188 | <b>→</b>    | Turn right towards Claydons                                                              |
| 18 | 13.352 | <b>→</b>    | Turn right towards North Marston                                                         |
| 19 | 14.686 | +           | Turn left towards North Marston                                                          |
| 20 | 15.827 | K           | Turn sharp left onto Granborough Road                                                    |
| 21 | 19.024 | <b>←</b>    | Turn left onto Verney Road                                                               |
| 22 | 19.364 | <b>&gt;</b> | FINISH Furze Down School                                                                 |